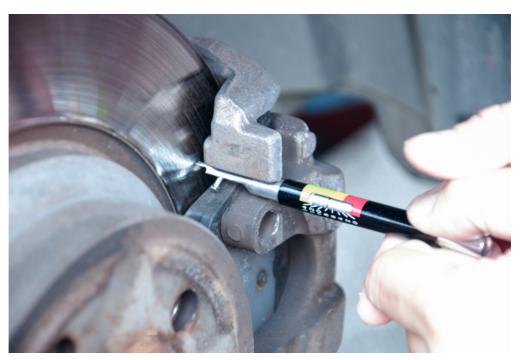

## <u>AT731072</u>

## **BRAKE PAD INSPECTION GAUGE**

- \* MATERIAL: ALUMINUM ALLOY
- \* SPECIAL DESIGN ALLOWING MEASUREMENT ON VEHICLE WITHOUT THE REMOVAL OF ANY COMPONENTS IN MOST CASE (WHEEL ASSEMBLY OR BRAKE CALIPER) \* THE BRAKE PAD GAUGE FOR A DEFINITIVE MEASUREMENT OF BRAKE PADS TO DETERMINE

**REMAINING LIFE** 

HIMOUNT INDUSTRIAL CO., LTD. 7TH FL. No.325, FU HSING N. ROAD. TAIPEI, TAIWAN, TEL: 886-2-27135577 FAX: 886-2-27152218 E - MAIL : info@himount.com http:// www.himount.com